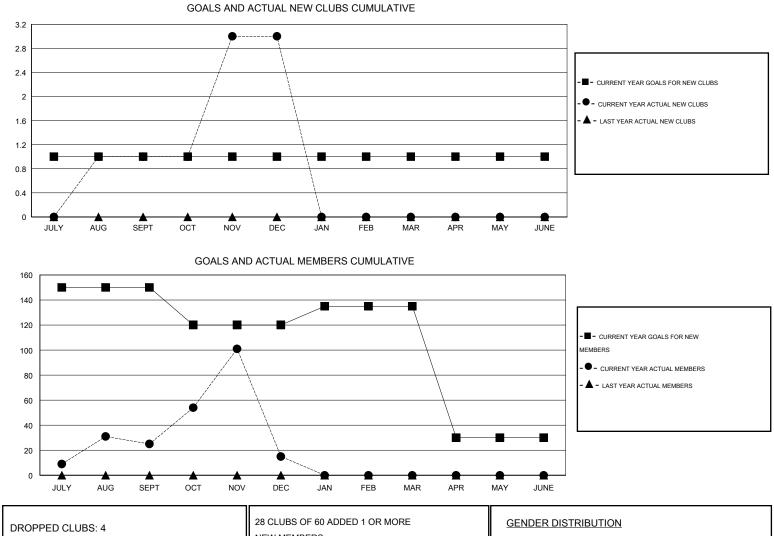

## GMT: ER GURUNATHAN

| LOCATION | INDIA |
|----------|-------|
| LOOAHON  |       |

| Clubs         |                  |                   |                  | Members          |               |                    |                                     |                    |                  |
|---------------|------------------|-------------------|------------------|------------------|---------------|--------------------|-------------------------------------|--------------------|------------------|
|               | RESU             | LTS FOR 2016-2017 |                  |                  |               | RESU               | JLTS FOR 2016-2017                  |                    |                  |
| QUARTER       | NEW CLUB<br>GOAL | NEW CLUBS         | DROPPED<br>CLUBS | NET<br>GAIN/LOSS | QUARTER       | NEW MEMBER<br>GOAL | CHARTER AND<br>NEW MEMBERS<br>ADDED | DROPPED<br>MEMBERS | NET<br>GAIN/LOSS |
| JULY/AUG/SEPT | 1                | 1                 | 2                | -1               | JULY/AUG/SEPT | 150                | 174                                 | 149                | 25               |
| OCT/NOV/DEC   | 0                | 2                 | 2                | 0                | OCT/NOV/DEC   | -30                | 109                                 | 119                | -10              |
| JAN/FEB/MAR   | 0                | 0                 | 0                | 0                | JAN/FEB/MAR   | 15                 | 0                                   | 0                  | 0                |
| APR/MAY/JUNE  | 0                | 0                 | 0                | 0                | APR/MAY/JUNE  | -105               | 0                                   | 0                  | 0                |

| DROPPED CLUBS: 4  | 28 CLUBS OF 60 ADDED 1 OR MORE | GENDER DISTRIBUTION   |                |  |
|-------------------|--------------------------------|-----------------------|----------------|--|
|                   | NEW MEMBERS                    | MALE                  | 1,719 (70.80%) |  |
|                   |                                | FEMALE                | 709 (29.20%)   |  |
| DROPPED MEMBERS   |                                |                       |                |  |
| DECEASED 3        | CLICK HERE FOR HEALTH          |                       |                |  |
| CLUB CANCELLED 30 | ASSESSMENT DATA                | FAMILY UNIT MEMBERS   | 1,556          |  |
| OTHER 235         |                                | HEAD OF HOUSEHOLD     | 633            |  |
| TOTAL 268         |                                | NON-HEAD OF HOUSEHOLD | 923            |  |